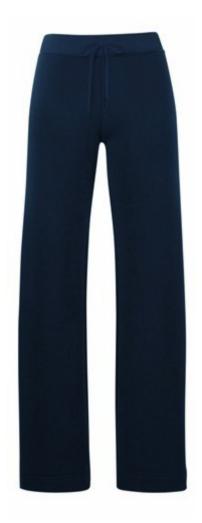

# **FEMALE FRENCH TERRY JOG PANT**

## **Basic informations**

Size: 2XL

Package: 24

Length: 55

Width: 37

Height: 31

Size: 2XL

Color: Dark taupe

# **Specification**

Women's French Terry Jog Pant Dark Weight XS, 70% Cotton, 30% Polyester, 280gm / m2, Round Neck, Fine Weave, Open T-shirt For Ladies